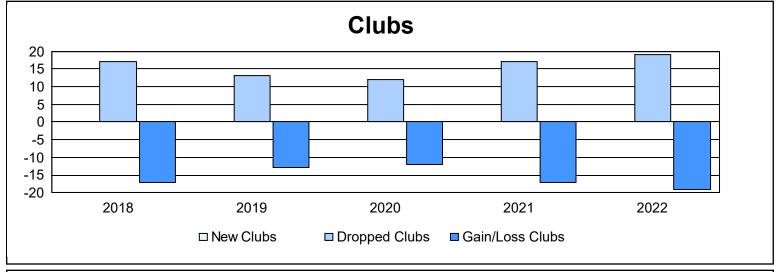

| Year      | New<br>Clubs | Dropped<br>Clubs | Gain/<br>Loss<br>Clubs | New<br>Members | Charter<br>Members | Reinstate<br>Members | Transfer<br>Members | Total<br>Member<br>Added | Total<br>Members<br>Dropped | Gain/<br>Loss<br>Members |
|-----------|--------------|------------------|------------------------|----------------|--------------------|----------------------|---------------------|--------------------------|-----------------------------|--------------------------|
| 2017-2018 | 0            | 17               | -17                    | 506            | 2                  | 23                   | 43                  | 574                      | 1,175                       | -601                     |
| 2018-2019 | 0            | 13               | -13                    | 543            | 16                 | 13                   | 61                  | 633                      | 1,031                       | -398                     |
| 2019-2020 | 0            | 12               | -12                    | 425            | 9                  | 17                   | 31                  | 482                      | 1,057                       | -575                     |
| 2020-2021 | 0            | 17               | -17                    | 199            | 3                  | 13                   | 72                  | 287                      | 969                         | -682                     |
| 2021-2022 | 0            | 19               | -19                    | 451            | 9                  | 23                   | 28                  | 511                      | 1,139                       | -628                     |
| Average   | 0            | 16               | -16                    | 425            | 8                  | 18                   | 47                  | 497                      | 1,074                       | -577                     |